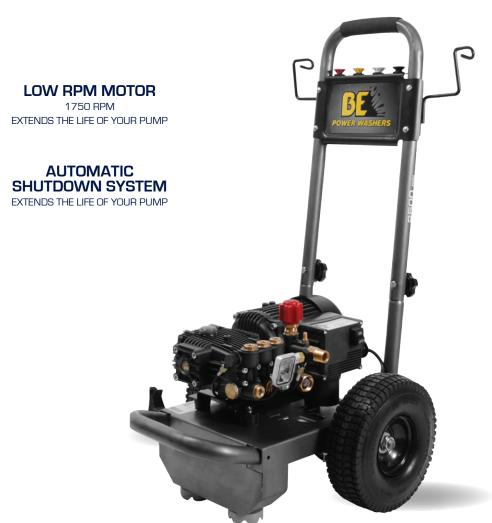

## **SPECIFICATIONS**

| PART#   | ELECTRIC MOTOR | AMPS | PUMP    | PSI  | GPM | GFCI | UNLOADER |
|---------|----------------|------|---------|------|-----|------|----------|
| B1515EN | 1.5HP,110V     | 13.2 | TRIPLEX | 1500 | 1.6 | NO   | BUILT-IN |

## ■ ADDITIONAL INFO

- LOW PRESSURE CHEMICAL INJECTOR
- AUTO ON/OFF FEATURE PART# 85.165.002
- PUMP OIL 30W NON DETERGENT PART# 85.490.000
- POWER SWITCH PART# 85.165.005
- GREY B FRAME PART# 85.600.124